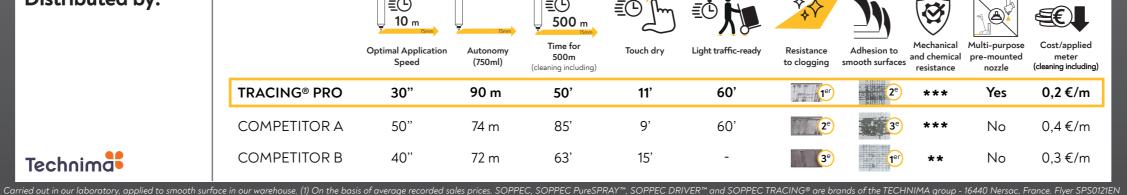

# Its exclusive formula, developed in our laboratory,

- Better resistance to clogging than any of its closest competitors.

   Covering of up to 90m in 75mm wide line with 1 aerosol at optimum speed and on smooth ground.

SOPPEC TRACING® PRO

SOPPEC

PRO

(l) (l) (l) (l)

- and on smooth ground. Touch-dry in **11 minutes**, light traffic-ready in 60 minutes and in 24 hours for heavy traffic.
- Brigthness, contrast, durability, it is an industrial grade marking paint that whithstands the most severe conditions (UV, solvents, pedestrian, car or forklift truck traffic) indoors or outdoors.
  NSF certified (food contact and storage).
  Xylene-free, and garanteed without chlorinated solvents and aromatic compounds.

# THE FASTEST SYSTEM ON THE MARKET

The SOPPEC PureSPRAY™ system provides you with a 1,2 km/h Optimal Application Speed (or 10 m within 30 seconds), and 90 m coverage on smooth surface for a 75 mm wide line.