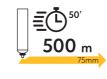

Thanks to the SOPPEC PureSPRAY™ system, it guarantees a precise spray and a high flow rate over a longer distance than its competitors, and therefore allows you to carry out your task quicker and at a lower cost. Allows up to 90 m of a 75 mm wide marking on smooth surface. Made in France.

# Its exclusive formula, developed in our laboratory,

- Better resistance to clogging than any of its closest competitors.

   Covering of up to 90m in 75mm wide line with 1 aerosol at optimum speed and on smooth ground.

# THE FASTEST SYSTEM ON THE MARKET

The SOPPEC PureSPRAY™ system provides you with a 1,2 km/h Optimal Application Speed (or 10 m within 30 seconds), and 90 m coverage on smooth surface for a 75 mm wide line.