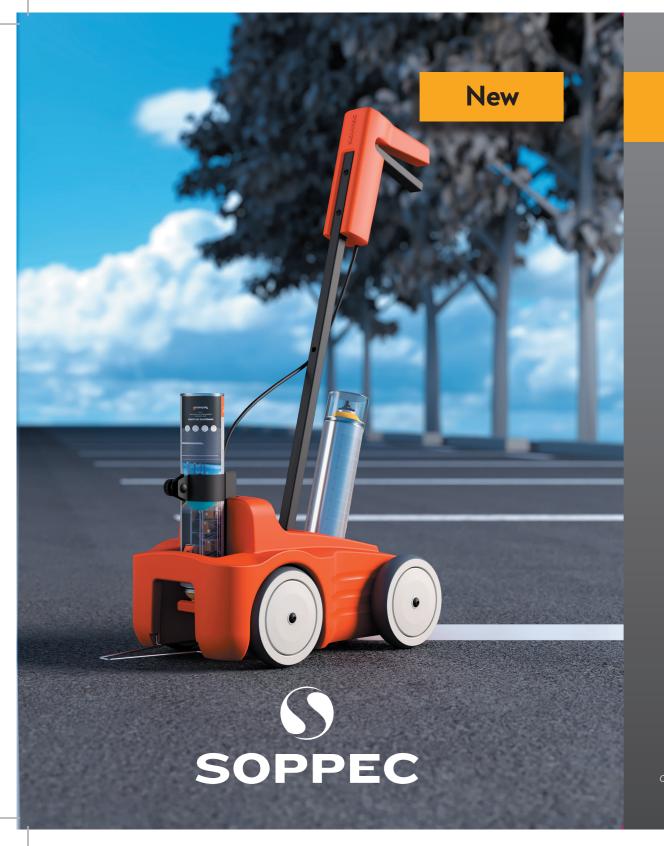

The SOPPEC PureSPRAY™ system guarantees you all of this! It combines 3 essential components:

1 The SOPPEC DRIVER™ trolley

. . . . . . . . . . .

. . . . . . . . . . . 

. . . . . . . . . . .

. . . . . . . . . . .

- 2 The exclusive SOPPEC PureSPRAY™ concept
- 3 SOPPEC TRACING® PRO paint

#### SOPPEC DRIVER™ trolley

The best line marking trolley on the market thanks to its stability, simplicity and unique design. It provides you with a straight line on smooth or textured ground, indoors or outdoors.