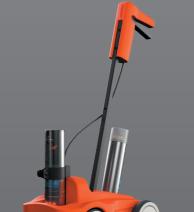

#### SOPPEC DRIVER™ trolley

The best line marking trolley on the market thanks to its stability, simplicity and unique design. It provides you with a straight line on smooth or textured ground, indoors or outdoors.

The SOPPEC DRIVER™ trolley truly «steers» the user;

it is compatible exclusively with SOPPEC TRACING® PRO aerosols and the PureSPRAY™ concept.

Made in France.

- Wheels with ball bearings that guarantee straightness of application on concrete or asphalt
- Fore protected spraying area Fully adjustable marking width from 50 to 120 mm
- 5 Storage slot allowing 180m of marking autonomy for a 75mm wide line on smooth ground.

# SOPPEC DRIVER™

The central positioning of the tiller ensures a **high stability** and minimises the user interference during the application. The wheels with wide tread (32mm) and long wheelbase secure a **straight drive**.

It can be stowed away in an instant: swing the trolley on the nose The SOPPEC DRIVER™ trolley may be converted into an adhesive tape applicator.