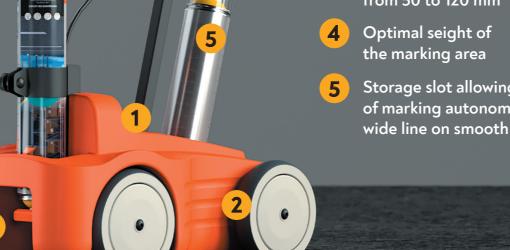

#### SOPPEC DRIVER™ trolley

The best line marking trolley on the market thanks to its stability, simplicity and unique design. It provides you with a straight line on smooth or textured ground, indoors or outdoors.

The SOPPEC DRIVER™ trolley truly «steers» the user;

it is compatible exclusively with SOPPEC TRACING® PRO aerosols and the PureSPRAY™ concept.

Made in France.

- Wheels with ball bearings that guarantee straightness of application on concrete or asphalt
- Fore protected spraying area Fully adjustable marking width from 50 to 120 mm
- 5 Storage slot allowing 180m of marking autonomy for a 75mm wide line on smooth ground.