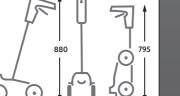

# SOPPEC DRIVER™

The central positioning of the tiller ensures a **high stability** and minimises the user interference during the application. The wheels with wide tread (32mm) and long wheelbase secure a **straight drive**.

challenging weather conditions. The compact shape allows marking up to **60 mm of a front obstacle** and 79 mm from a side obstacle.

The line width is infinitely adjustable from 5 to 12 cm.

The trolley set-up is done with **no tool**: screw the tiller back in its slot and adjust the aerosol holder position.